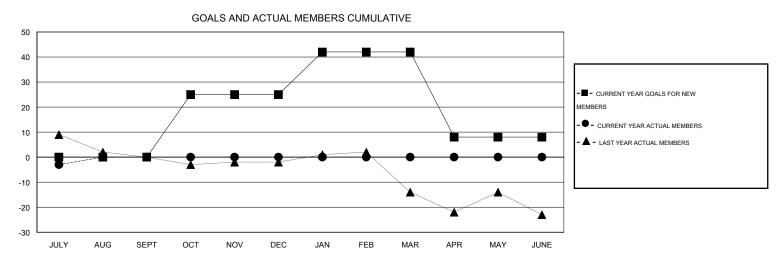

0.8

0.6

0.4

0.2

0

JULY

SEPT

AUG

OCT

NOV

DEC

JAN

## MONTHLY MEMBERSHIP PROGRESS REPORT

## District 27 B2

Results as of: 7/31/2014

GMT: Judy Hankom LOCATION WISCONSIN GMT CA 1





APR

JUNE

MAY



MAR

FEB

| DROPPED CLUBS: 0 |    | 9 CLUBS OF 72 ADDED 1 OR MORE<br>NEW MEMBERS | GENDER DISTRIBUTION  |                |     |
|------------------|----|----------------------------------------------|----------------------|----------------|-----|
|                  |    |                                              | MALE                 | 2,042 (84.24%) |     |
|                  |    |                                              | FEMALE               | 382 (15.76%)   |     |
| DROPPED MEMBERS  |    |                                              |                      |                |     |
| DECEASED         | 2  | CLICK HERE FOR HEALTH ASSESSMENT DATA        |                      |                | 204 |
| CLUB CANCELLED   | 0  |                                              |