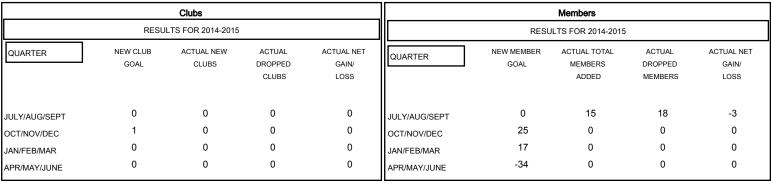

0.8

0.6

0.4

0.2

0

JULY

SEPT

AUG

OCT

NOV

DEC

JAN

## MONTHLY MEMBERSHIP PROGRESS REPORT

## District 27 B2

Results as of: 7/31/2014

GMT: Judy Hankom LOCATION WISCONSIN GMT CA 1





APR

JUNE

MAY



MAR

FEB

| DROPPED CLUBS: 0 |    | 9 CLUBS OF 72 ADDED 1 OR MORE<br>NEW MEMBERS | GENDER DISTRIBUTION  |                |     |
|------------------|----|----------------------------------------------|----------------------|----------------|-----|
|                  |    |                                              | MALE                 | 2,042 (84.24%) |     |
|                  |    |                                              | FEMALE               | 382 (15.76%)   |     |
| DROPPED MEMBERS  |    |                                              |                      |                |     |
| DECEASED         | 2  | CLICK HERE FOR HEALTH ASSESSMENT DATA        |                      |                | 204 |
| CLUB CANCELLED   | 0  |